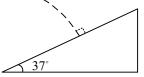

12. 如图所示,在水平地面上固定一倾角 $\theta$  = 37°表面光滑的斜面体,物体A以 $v_0$  = 3m/s的初

速度水平抛出,如果 A 恰好垂直击中斜面 ( $\sin 37^\circ = 0.6$ ,  $\cos 37^\circ = 0.8$ , g 取 10m/s<sup>2</sup>).则物体 A 在空中飞行的时间 t 为\_\_\_\_\_;物体 A 下落的高度 h 为\_\_\_\_\_.