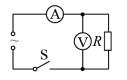

A. 在玻璃砖中 a 光的速度大于 b 光的速度,射出玻璃砖后单色光 a、b 平行
B. 在玻璃砖中 a 光的速度大于 b 光的速度,射出玻璃砖后单色光 a、b 不平行
C. 在玻璃砖中 a 光的速度小于 b 光的速度,射出玻璃砖后单色光 a、b 平行
D. 在玻璃砖中 a 光的速度小于 b 光的速度,射出玻璃砖后单色光 a、b 不平行

- 二、填空题(每空4分,共16分)
- 11. 如图所示,闭合开关后,  $R = 5\Omega$ 的电阻两端的交流电压为 $u = 50\sqrt{2}\sin 10\pi t$ V,电压表和电流表均为理想交流电表,该交流电周期为\_\_\_\_\_,电流表的读数为\_\_\_\_\_.

12. 如图所示,在水平地面上固定一倾角 $\theta$  = 37°表面光滑的斜面体,物体A以 $v_0$  = 3m/s的初

速度水平抛出,如果 A 恰好垂直击中斜面 ( $\sin 37^\circ = 0.6$ ,  $\cos 37^\circ = 0.8$ , g 取 10m/s<sup>2</sup>).则物体 A 在空中飞行的时间 t 为\_\_\_\_\_;物体 A 下落的高度 h 为\_\_\_\_\_.