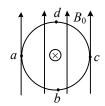

К

A

卷

因

2025版·考军士 (警士) 军考模拟试题

A. c、d两点的磁感应强度大小相等

B. a、b 两点的磁感应强度大小相等

C. c 点的磁感应强度的值最小

D. b 点的磁感应强度的值最大

8. 如图所示, *ab* 是水平面上一个圆的直径, 在过 *ab* 的竖直平面内有一根通电直导线 *ef*, 已 知 *ef* 平行于 *ab*. 当 *ef* 竖直向上平移时, 电流产生的磁场穿过圆的磁通量将 ( )

A. 逐渐增大

B. 逐渐减小

C. 始终为零

- D. 不为零, 目不变
- 9. 下列说法中正确的是())
  - A. 光导纤维传送光信号是利用了光的全反射现象
  - B. 用标准平面检查光学平面的平整程度是利用了光的偏振现象
  - C. 门镜可以扩大视野是利用了光的干涉现象
  - D. 照相机镜头表面涂上增透膜,以增强透射光的强度,是利用了光的衍射现象
- 10. 一束光由空气射向一块平行平面玻璃砖,折射后分为两束单色光 a、b,下列判断正确的 是 ( )