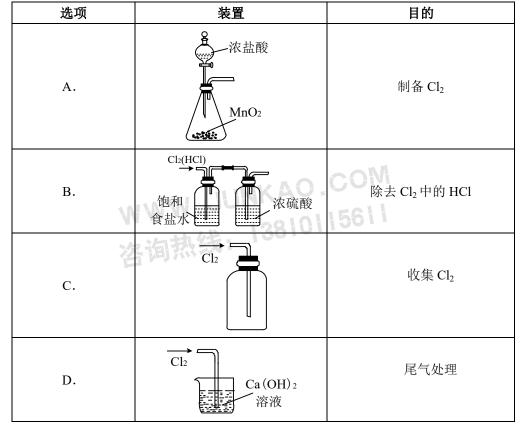

|

8. 去甲肾上腺素可以调控动物机体的植物性神经功能,其结构简式如下图所示,下列说法正确的是())



- A. 每个去甲肾上腺素分子中含有3个酚羟基
- B. 去甲肾上腺素的分子式为 C<sub>8</sub>H<sub>10</sub>O<sub>3</sub>N
- C. 去甲肾上腺素属于芳香烃
- D. 去甲肾上腺素既能与盐酸反应,又能与氢氧化钠溶液反应
- 9. 实验室制取 Cl<sub>2</sub>时,下列装置能达到相应实验目的的是())



10.《厉害了,我的国》"中国名片"中航天、军事天文等领域的发展受到世界瞩目,它们与 化学有着密切联系。下列说法正确的是())

A. "中国天眼"的"眼眶"是钢铁结成的圈梁,属于新型无机非金属材料
B. "复兴号"车厢连接处关键部位使用的增强聚四氟乙烯板属于无机金属材料
C. "神舟十一号"字宙飞船返回舱外表面使用的高温结构陶瓷是新型无机非金属材料
D. "天宫二号"空间实验室的太阳能电池板是将太阳能转化为化学能再转化为电能

- 32 -

Ħ

莕

F

 $\neq$ 

圉

Į۵

题



# 请回答下列问题:

(1) 电极 X 为\_\_\_\_\_ (填化学式,下同);

(2) Y 中电解质是\_\_\_\_;

- (3) 请写出电极 X 的电极反应式:\_\_\_\_\_
- 16. 氯可形成多种含氧酸盐,广泛应用于杀菌、消毒及化工领域。实验室中利用下图装置(部 分装置省略)制备 KClO<sub>3</sub>和 NaClO,探究其氧化还原性质。



| 第三部分  历 史