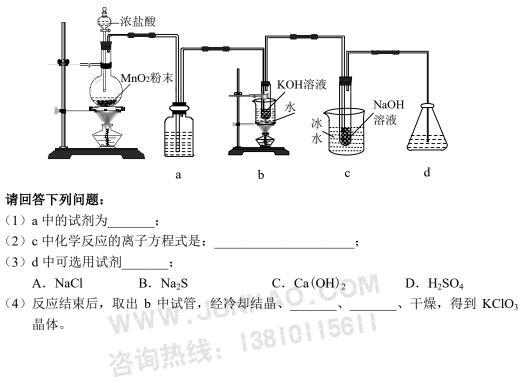

(2) 诸国使者随和朝见。帝大悦,爵赏有差。

21. 请写出选文中能从侧面印证郑和下西洋是"盛事"的两个句子。(4分)

**六、现代文阅读(二)**(共12分)